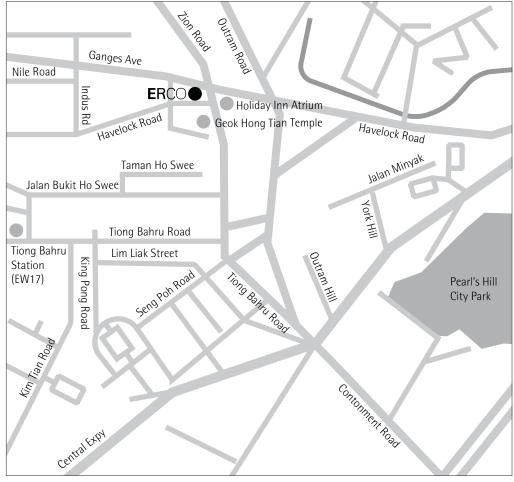

## From East - Changi International Airport (CIA)

By road via East Coast Parkway (ECP):

Exit CIA onto the ECP towards City. Take exit to Keppel Road. Turn Right to Cantonment Link. Turn Left at Cantonment Road. Keep Left through underpass of Central Expressway (CTE). Continue along Tiong Bahru Road. Turn Right into Zion Road at 5 point junction. Keep Left and turn Left at Geok Hong Tian Chinese Temple to Havelock Road

## By MRT:

Board at Changi Terminal Station (CG2). Alight at Tiong Bahru Plaza (EW17). Refer walking route from MRT station below.

#### From South - Harbourfront Centre

By road via Telok Blangah Road: Continue to Keppel Road. Turn Left to Cantonment Link. Turn Left at Cantonment Road. Keep Left through underpass of Central Expressway (CTE). Continue along Tiong Bahru Road. Turn Right into Zion Road at 5 point junction. Keep Left and turn Left at Geok Hong Tian Chinese Temple to Havelock Road.

#### By MRT:

Board at Vivocity (NE1). Alight at Outram Park (NE3). Switch Line board East West Line (EW16). Alight at Tiong Bahru Plaza (EW17). Refer walking route from MRT station below.

## From North - Causeway, Johor Bahru, Malaysia

By road via Bukit Timah. Expressway (BKE):

Exit Woodlands Checkpoint Travel along BKE. Continue to Pan Island Expressway (PIE) towards City. Exit to Stevens Road. Continue down Scotts Road, Patterson Road, Patterson Hill, Irwell Bank Road and Kim Seng Road. Turn Right to Havelock Road. Keep Left and turn Left after Petrol Station. Turn Left to Geok Hong Tian Chinese Temple.

#### By MRT:

Take Bus to either Marsiling (NS8)/Woodlands (NS9) Station. Board train to City Alight at City Hall (NS25). Switch Line to (EW13). Alight at Tiong Bahru Plaza (EW17). Refer walking route from MRT station below.

### From West - 2nd. Link, Johor, Malaysia

By road via Ayer Rajah: Expressway (AYE). Exit Tuas Checkpoint. Travel along AYE. Continue to Central Expressway (CTE). Exit to Chin Swee Road. Turn Left to Havelock Road. Turn Left after Petrol Station. Turn Left to Geok Hong Tian Chinese Temple.

## By MRT:

Take bus numbers 192/193 from Tuas Checkpoint. Alight at Boon Lay Station (EW27). Board MRT train to City. Alight at Tiong Bahru Plaza (EW17). Refer walking route from MRT station below.

### From Central - Malayan Railway Tanjong Pagar Station

By road via Cantonment Road: Exit station and turn left on Keppel Road. Immediate Left turn into Cantonment Link. Left again to Cantonment Road. Continue down Outram Road. Through underpass of Central Expressway (CTE). Continue along Tiong Bahru Road. Turn Right into Zion Road at 5 point junction. Keep Left and turn Left at Geok Hong Tian chinese temple to Havelock Road.

## From MRT Station (EW17 -Tiong Bahru) - Walking Route

Walk due North towards Jalan Bukit Ho Swee, housing Block 32. Continue due North through housing blocks towards Block 22. Along Havelock Road, turn Right towards Geok Hong Tian Chinese Temple/Zion Road.