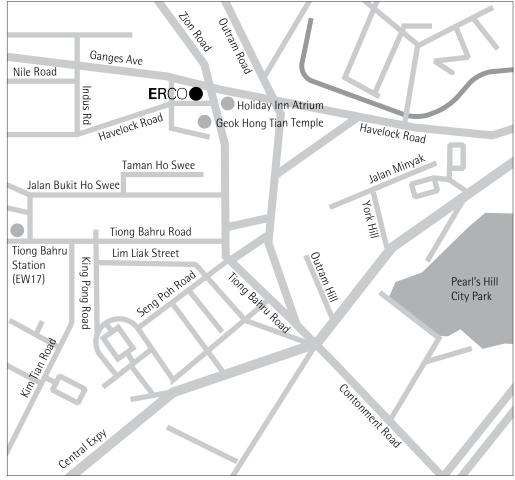

## From East - Changi International Airport (CIA)

By road via East Coast Parkway (ECP):

Exit CIA onto the ECP towards City. Take exit to Keppel Road. Turn Right to Cantonment Link. Turn Left at Cantonment Road. Keep Left through underpass of Central Expressway (CTE). Continue along Tiong Bahru Road. Turn Right into Zion Road at 5 point junction. Keep Left and turn Left at Geok Hong Tian Chinese Temple to Havelock Road

## By MRT:

Board at Changi Terminal Station (CG2). Alight at Tiong Bahru Plaza (EW17). Refer walking route from MRT station below.

#### From South - Harbourfront Centre

By road via Telok Blangah Road: Continue to Keppel Road. Turn Left to Cantonment Link. Turn Left at Cantonment Road. Keep Left through underpass of Central Expressway (CTE). Continue along Tiong Bahru Road. Turn Right into Zion Road at 5 point junction. Keep Left and turn Left at Geok Hong Tian Chinese Temple to Havelock Road.

#### By MRT:

Board at Vivocity (NE1). Alight at Outram Park (NE3). Switch Line board East West Line (EW16). Alight at Tiong Bahru Plaza (EW17). Refer walking route from MRT station below.

## From North - Causeway, Johor Bahru, Malaysia

By road via Bukit Timah. Expressway (BKE):

Exit Woodlands Checkpoint Travel along BKE. Continue to Pan Island Expressway (PIE) towards City. Exit to Stevens Road. Continue down Scotts Road, Patterson Road, Patterson Hill, Irwell Bank Road and Kim Seng Road. Turn Right to Havelock Road. Keep Left and turn Left after Petrol Station. Turn Left to Geok Hong Tian Chinese Temple.

#### By MRT:

Take Bus to either Marsiling (NS8)/Woodlands (NS9) Station. Board train to City Alight at City Hall (NS25). Switch Line to (EW13). Alight at Tiong Bahru Plaza (EW17). Refer walking route from MRT station below.

### From West - 2nd. Link, Johor, Malaysia

By road via Ayer Rajah: Expressway (AYE). Exit Tuas Checkpoint. Travel along AYE. Continue to Central Expressway (CTE). Exit to Chin Swee Road. Turn Left to Havelock Road. Turn Left after Petrol Station. Turn Left to Geok Hong Tian Chinese Temple.

## By MRT:

Take bus numbers 192/193 from Tuas Checkpoint. Alight at Boon Lay Station (EW27). Board MRT train to City. Alight at Tiong Bahru Plaza (EW17). Refer walking route from MRT station below.

### From Central - Malayan Railway Tanjong Pagar Station

By road via Cantonment Road: Exit station and turn left on Keppel Road. Immediate Left turn into Cantonment Link. Left again to Cantonment Road. Continue down Outram Road. Through underpass of Central Expressway (CTE). Continue along Tiong Bahru Road. Turn Right into Zion Road at 5 point junction. Keep Left and turn Left at Geok Hong Tian chinese temple to Havelock Road.

## From MRT Station (EW17 -Tiong Bahru) - Walking Route

Walk due North towards Jalan Bukit Ho Swee, housing Block 32. Continue due North through housing blocks towards Block 22. Along Havelock Road, turn Right towards Geok Hong Tian Chinese Temple/Zion Road.