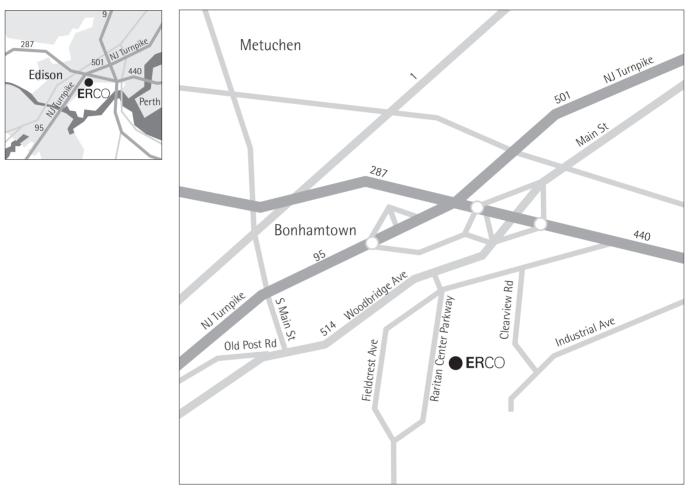

# **ERC**O

ERCO Lighting Inc. 160 Raritan Center Parkway Suite 10 Edison, NJ 08837 USA

Tel.: +1 732 225 8856 Fax: +1 732 225 8857 info.us@erco.com www.erco.com

#### From the North:

New Jersey Turnpike to Exit 10, take 514 West and follow signs to Raritan Center Parkway. Continue through light, past the Sheraton about 500 feet. On left – see white building with a large 160 on lawn. Take 2nd driveway entrance. We are about \_ way down on the left.

# Or:

Garden State Parkway to Exit 129. Follow 440 South to 440 West/287 for 3 miles to 514 West. Follow signs to Raritan Center Parkway. Continue through light, past the Sheraton about 500 feet. On left – see white building with a large 160 on lawn. Take 2nd driveway entrance. We are about \_ way down on the left.

# From the South:

New Jersey Turnpike to Exit 10, take 514 West and follow signs to Raritan Center Parkway. Continue through light, past the Sheraton about 500 feet. On left – see white building with a large 160 on lawn. Take 2nd driveway entrance. We are about \_ way down on the left.

#### Or:

Garden State Parkway to Exit 127, to 287/440 West. Exit at 514 West, Raritan Center. Follow signs to Raritan Center Parkway. Continue through light, past the Sheraton about 500 feet. On left – see white building with a large 160 on lawn. Take 2nd driveway entrance. We are about \_ way down on the left. From the East / Staten Island: From the Outerbridge Crossing, take 440 South/ 287 North to 514 West. Follow signs to Raritan Center Parkway. Continue through light, past the Sheraton about 500 feet. On left – see white building with a large 160 on lawn. Take 2nd driveway entrance. We are about – way down on the left.

#### Or:

Take Route 278 to Goethals Bridge to New Jersey Turnpike South to exit 10 to 514 West. Follow signs to Raritan Center Parkway. Continue through light, past the Sheraton about 500 feet. On left – see white building with a large 160 on lawn. Take 2nd driveway entrance. We are about \_ way down on the left. From Newark Airport: Take New Jersey Turnpike South to Exit 10 to 514 West. Follow signs to Raritan Center Parkway. Continue through light, past the Sheraton about 500 feet. On left – see white building with a large 160 on lawn. Take 2nd driveway entrance. We are about \_ way down on the left.

# From the West:

Route 287 South to 514 West, Raritan Center. Follow signs to Raritan Center Parkway. Continue through light, past the Sheraton about 500 feet. On left – see white building with a large 160 on lawn. Take 2nd driveway entrance. We are about \_ way down on the left.