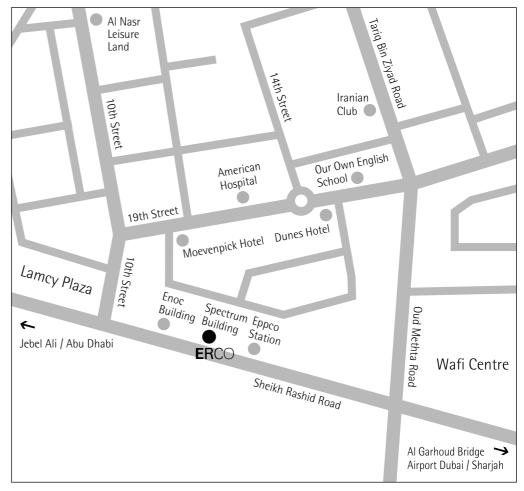

ERCO Lighting Pte. Ltd. Representative Office Ground Floor, Showroom 3 Spectrum Building Oud Metha, Dubai P.O. Box 62221 United Arab Emirates

Tel.: +971 4 388 5451 Fax: +971 4 388 5452 info.ae@erco.com

## From Abu Dhabi Direction:

Take Sheikh Zayed Road
Take Al Maktoum Bridge exit
Take the first right, at the roundabout take 2nd
right, go straight towards Enoc Building, take left
signal, before reaching Moevenpick Hotel take
first right.

## From Dubai International Airport:

Follow Jebel Ali/Abu Dhabi Direction, go on Al Garhoud Bridge leading onto Sheikh Rashid Road, after passing Wafi Center take the service road to the right, pass Eppco gastation.