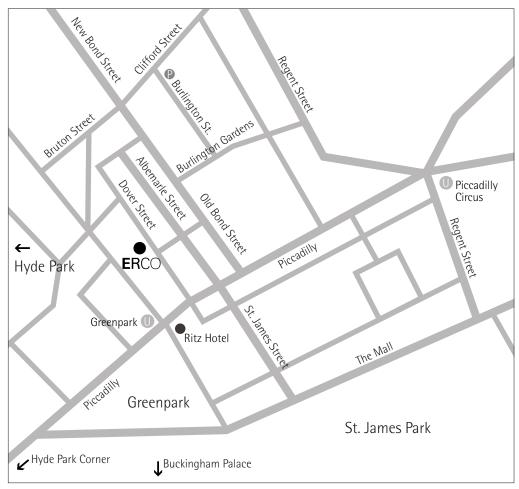

ERCO Lighting Ltd. 38 Dover Street London W1S 4NL United Kingdom

Tel.: +44 20 7344 4900 Fax: +44 20 7409 1530 info.uk@erco.com www.erco.com

ERCO Lighting Limited is situated in the heart of London's Mayfair just off Piccadilly and our showroom can be easily reached by underground. The nearest tube station is Green Park. Follow the exit signs for Piccadilly (north side) out of the station and turn left onto Piccadilly, walking towards Piccadilly Circus, Dover Street is the second street on the left. If you visit us by car you can either park on Dover Street itself or in the car park located in Burlington Street.