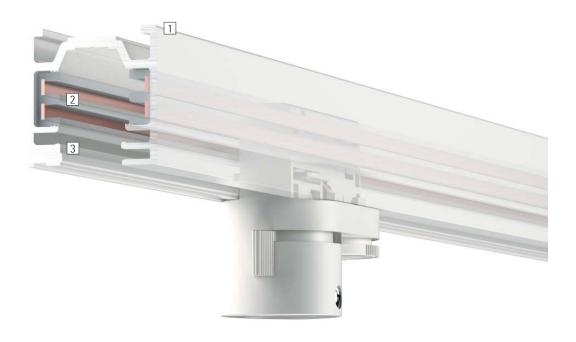

- Aluminum profile
   White (RAL9002), black or silver
   Powder-coated or anodized
   Track mounting surface with easy to remove knockouts at 15 3/4" (0.4m) intervals
   Flanged track: flanges for ceiling panels

- 2 Contacts4 isolated copper conductors2 separately switchable circuits of

#### 3 Earth conductor

Variants on request
- Housing: 10,000 further colors
Please contact your ERCO consultant.

Design and application: www.erco.com/erco-track