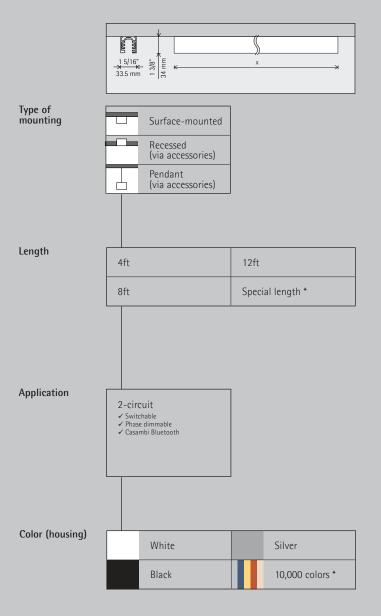

- Aluminum profile
   White (RAL9002), black or silver
   Powder-coated or anodized
   Track mounting surface with easy to remove knockouts at 15 3/4" (0.4m) intervals
   Flanged track: flanges for ceiling panels

- 2 Contacts4 isolated copper conductors2 separately switchable circuits of

#### 3 Earth conductor

Variants on request
- Housing: 10,000 further colors
Please contact your ERCO consultant.

Design and application: www.erco.com/erco-track

### A diversity of mounting methods With the appropriate accessories

you can realize flush mounting on ceilings or walls instead of surface mounting, or pendant suspension in high rooms.

# One track for different types of control

ERCO uses a track profile for 2-circuit operation with two separately switchable circuits. You can also integrate wireless control types such as Casambi Bluetooth and Zigbee.