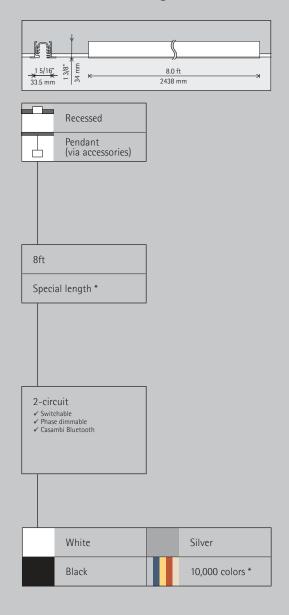

- Aluminum profile
   White (RAL9002), black or silver
   Powder-coated or anodized
   Track mounting surface with easy to remove knockouts at 15 3/4" (0.4m) intervals
   Flanged track: flanges for ceiling panels

- 2 Contacts4 isolated copper conductors2 separately switchable circuits of

#### 3 Earth conductor

Variants on request
- Housing: 10,000 further colors
Please contact your ERCO consultant.

Design and application: www.erco.com/erco-track

# One track for different types of control

ERCO uses a track profile for 2-circuit operation with two separately switchable circuits. You can also integrate wireless control types such as Casambi Bluetooth and Zigbee.