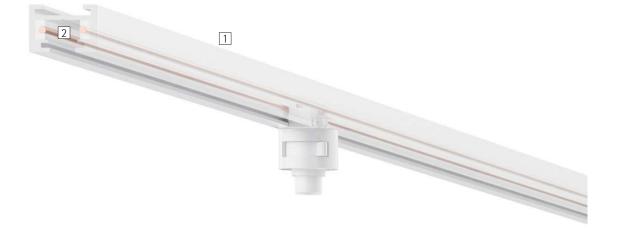

- 1 Aluminum profile White (RAL9002), black or silver Powder-coated or anodized

### 2 Contacts

- Two isolated copper conductors, AWG11 / 4.15mm<sup>2</sup>
  One circuit: max. 2A

Variants on request – Housing: 10,000 further colors Please contact your ERCO consultant.

Design and application: www.erco.com/minirail-48V

# Î 1

**Compact profile** The small dimensions of the track profile of only 7/8" is highly discreet, thus directing the focus on the light. Compact profiles are particularly advantageous in small rooms.