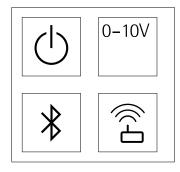

## Control types The track can be used for various methods of control like switching, Casambi Bluetooth and 0-10V (via bridge).

## Special characteristics 48V technology 48V Compact profile \_\_\_\_\_h Extensive accessories +Control types $\bigcirc$

Easy installation

Accessory for mounting variants