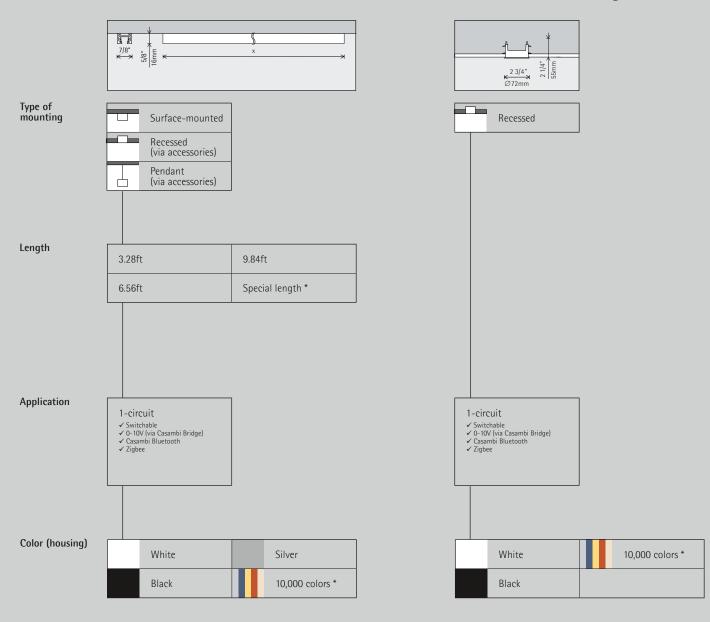

## ERCO Minirail 48V track and singlets – Small cross section, large flexibility

The elegant infrastructure for lighting in the digital age With Minirail, ERCO offers a miniaturized track as the basis for flexible, space-saving lighting installations. The 48V system requires only two conductors and has a profile with a width of just 7/ 8" (22mm). Ideal for all situations where system dimensions need to be as compact as possible. In combination with compact luminaires for Minirail, lighting designers can install high quality lighting in the smallest of spaces. Minirail is suitable for ceiling surface-mounting and, with appropriate accessories, for ceiling-recessed and suspended mounting. A wide range of configurations can be created with the connectors, couplers and live ends.

- 1 Aluminum profile White (RAL9002), black or silver Powder-coated or anodized

### 2 Contacts

- Two isolated copper conductors, AWG11 / 4.15mm<sup>2</sup>
  One circuit: max. 2A

Variants on request – Housing: 10,000 further colors Please contact your ERCO consultant.

Design and application: www.erco.com/minirail-48V

A comprehensive range of acces-sories is available for different mounting methods and layout requirements.

## Control types The track can be used for various methods of control like switching, Casambi Bluetooth and 0-10V (via bridge).