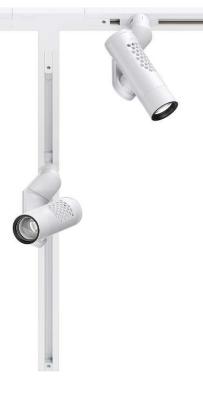

## ERCO Minirail 48V track and singlets – Small cross section, large flexibility

The elegant infrastructure for lighting in the digital age With Minirail, ERCO offers a miniaturized track as the basis for flexible, space-saving lighting installations. The 48V system requires only two conductors and has a profile with a width of just 7/ 8" (22mm). Ideal for all situations where system dimensions need to be as compact as possible. In combination with compact luminaires for Minirail, lighting designers can install high quality lighting in the smallest of spaces. Minirail is suitable for ceiling surface-mounting and, with appropriate accessories, for ceiling-recessed and suspended mounting. A wide range of configurations can be created with the connectors, couplers and live ends.

## ERCO Minirail 48V track

ERCO Minirail 48V singlets