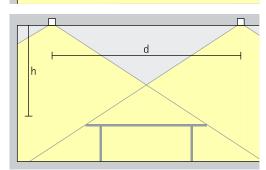

### Iku Work Recessed luminaires – Luminaire arrangement

**Downlights** Wide flood

General lighting
For the uniform illumination of
office workstations, the luminaire
spacing (d) between two Iku Work downlights may be up to 1.5 times the height (h) of the luminaire above the working plane (rough guide).

Arrangement:  $d \le 1.5 \times h$ 

The wall offset should be half the luminaire spacing.

Arrangement: a = d / 2

**Downlights oval wide flood** Oval wide flood

General lighting
To achieve high uniformity and good facial recognition when illuminating office workstations, the luminaire spacing of lku Work downlights with oval wide flood light distribution (d) can be up to 1.5 times the height (h) of the luminaire above the working plane luminaire above the working plane.

Arrangement:  $d \le 1.5 \times h$ 