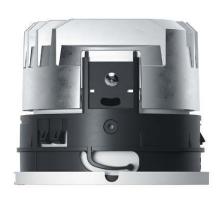

- Cast aluminium, designed as heat sink
- Rotatable through 360°

## 6 Control gearDALI dimmable

- Variants on request

   Anti-glare cone: gold matt, silver matt, champagne matt or copper
- matt-coated and other colours
  Connection: 5-pole plug with connection cable (Wago or Wieland)
  Mounting ring: 10,000 further