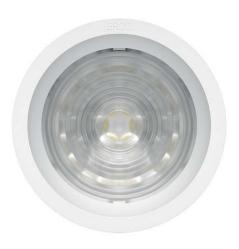

### Iku Work Recessed luminaires

Elegant light emission
The special geometry of the lens
ensures a uniformly illuminated
light opening with high visual
comfort.

Suitable for office workstations ERCO develops luminaires with the specifications of good glare control and high visual comfort. UGR values are used as support for purely norm-referenced lighting. With downlights though this should not be carried out using 'blanket' values, but should be implemented according to the individual arrangement of luminaires in the room.

Covered or flush mounting detail As standard, all recessed luminaires have overlapping installation details. Flush mounting rings are available as accessories.

DALI dimmable