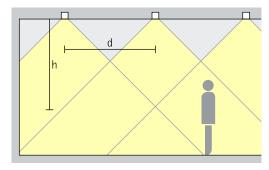

### Iku Work Recessed luminaires – Luminaire arrangement

**Downlights** Wide flood

General lighting
For the uniform illumination of
office workstations, the luminaire
spacing (d) between two Iku Work downlights may be up to 1.5 times the height (h) of the luminaire above the working plane (rough guide).

Arrangement:  $d \le 1.5 \times h$ 

The wall offset should be half the luminaire spacing.

Arrangement: a = d / 2

**Downlights oval wide flood** Oval wide flood

General lighting
To achieve high uniformity and good facial recognition when illuminating office workstations, the luminaire spacing of lku Work downlights with oval wide flood light distribution (d) can be up to 1.5 times the height (h) of the luminaire above the working plane luminaire above the working plane.

Arrangement:  $d \le 1.5 \times h$ 