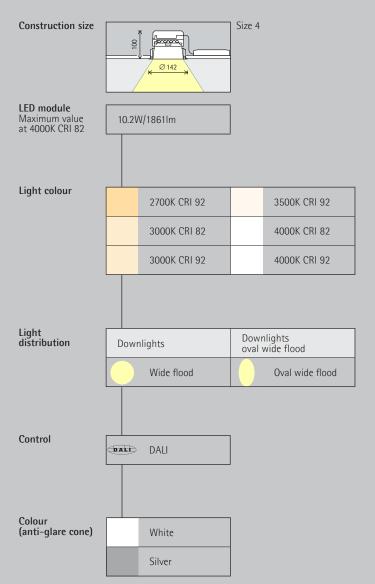

- 1 ERCO Fresnel lens
   Light distributions: Wide flood (approx. 65°) or Oval wide flood (approx. 60°x80°)
- Oval wide flood rotatable through 360°

- 2 ERCO LED-module

   Mid-power LEDs: warm white (2700K or 3000K) or neutral white (3500K or 4000K)
- Collimating lens made of optical

### 3 Anti-glare cone

Silver-coated or white (RAL9002)

- Mounting ring
   Covered mounting detail
   Fixing for ceiling thicknesses of 1-25mm (size 4) or 1-30mm (size 5-7)
   Polymon with the second second
- Polymer, white For flush mounting: mounting ring to be ordered separately, fixing for ceiling thicknesses of 12.5–25mm

- Cast aluminium, designed as heat sink
- Rotatable through 360°

## 6 Control gearDALI dimmable

- Variants on request

   Anti-glare cone: gold matt, silver matt, champagne matt or copper
- matt-coated and other colours
  Connection: 5-pole plug with connection cable (Wago or Wieland)
  Mounting ring: 10,000 further