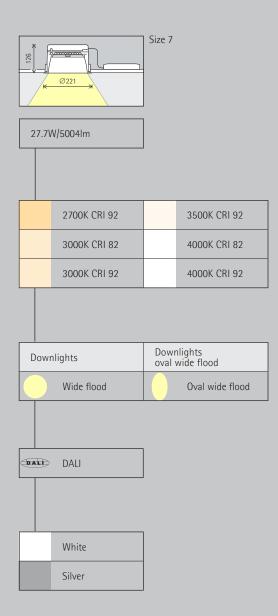

- 1 ERCO Fresnel lens
   Light distributions: Wide flood (approx. 65°) or Oval wide flood (approx. 60°x80°)
- Oval wide flood rotatable through 360°

- 2 ERCO LED-module

   Mid-power LEDs: warm white (2700K or 3000K) or neutral white (3500K or 4000K)
- Collimating lens made of optical

### 3 Anti-glare cone

Silver-coated or white (RAL9002)

- Mounting ring
   Covered mounting detail
   Fixing for ceiling thicknesses of 1-25mm (size 4) or 1-30mm (size 5-7)
   Polymon with the second second
- Polymer, white For flush mounting: mounting ring to be ordered separately, fixing for ceiling thicknesses of 12.5–25mm

- Cast aluminium, designed as heat sink
- Rotatable through 360°

## 6 Control gearDALI dimmable

- Variants on request

   Anti-glare cone: gold matt, silver matt, champagne matt or copper
- matt-coated and other colours
  Connection: 5-pole plug with connection cable (Wago or Wieland)
  Mounting ring: 10,000 further