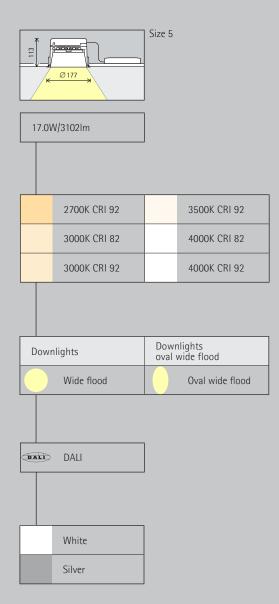

- 1 ERCO Fresnel lens
   Light distributions: Wide flood (approx. 65°) or Oval wide flood (approx. 60°x80°)
- Oval wide flood rotatable through 360°

- 2 ERCO LED-module

   Mid-power LEDs: warm white (2700K or 3000K) or neutral white (3500K or 4000K)
- Collimating lens made of optical

### 3 Anti-glare cone

Silver-coated or white (RAL9002)

- Mounting ring
   Covered mounting detail
   Fixing for ceiling thicknesses of 1-25mm (size 4) or 1-30mm (size 5-7)
   Polymon with the second second
- Polymer, white For flush mounting: mounting ring to be ordered separately, fixing for ceiling thicknesses of 12.5–25mm

- Cast aluminium, designed as heat sink
- Rotatable through 360°

## 6 Control gearDALI dimmable

- Variants on request

   Anti-glare cone: gold matt, silver matt, champagne matt or copper
- matt-coated and other colours
  Connection: 5-pole plug with connection cable (Wago or Wieland)
  Mounting ring: 10,000 further