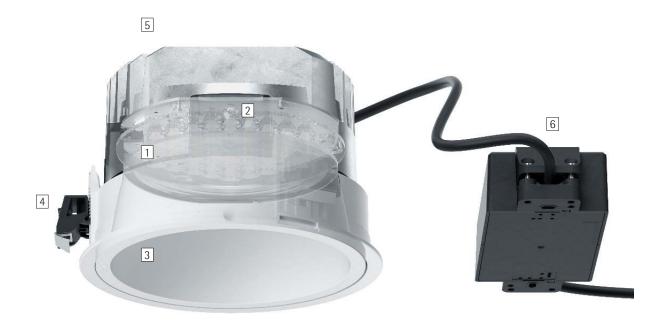

- 1 ERCO Fresnel lens
   Light distributions: Wide flood (approx. 65°) or Oval wide flood (approx. 60°x80°)
- Oval wide flood rotatable through 360°

- 2 ERCO LED-module

   Mid-power LEDs: warm white (2700K or 3000K) or neutral white (3500K or 4000K)
- Collimating lens made of optical

### 3 Anti-glare cone

Silver-coated or white (RAL9002)

- Mounting ring
   Covered mounting detail
   Fixing for ceiling thicknesses of 1-25mm (size 4) or 1-30mm (size 5-7)
   Polymon with the second second
- Polymer, white For flush mounting: mounting ring to be ordered separately, fixing for ceiling thicknesses of 12.5–25mm

- Cast aluminium, designed as heat sink
- Rotatable through 360°

## 6 Control gearDALI dimmable

- Variants on request

   Anti-glare cone: gold matt, silver matt, champagne matt or copper
- matt-coated and other colours
  Connection: 5-pole plug with connection cable (Wago or Wieland)
  Mounting ring: 10,000 further