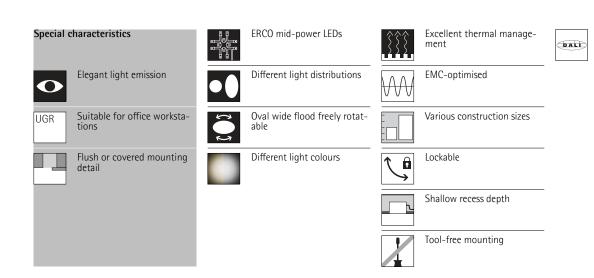

## Downlights for office workplace

lighting
Iku Work is the ideal downlight for standard-compliant, zonal lighting of office workstations. Iku Work also features oval wide flood light distribution with UGR<19 especially for rows of workstations. The wide flood distribution uniformly illuminates individual desks. Simple installation, high luminous efficacy and the long service life of the recessed downlights are winning factors in terms of cost efficiency. For office concepts in the sense of Human Centric Lighting, the combination of Iku Work stand-

ard-compliant downlights with wallwashers from the Iku product range is ideal. In this way, highly attractive atmospheres in offices are created through vertical light-

Structure and characteristics
The features described here are typical of products in this range. Special versions may offer additional or varying features. A comprehensive description of the features of individual products can be found on our website.

## 6 Control gearDALI dimmable

- Variants on request

   Anti-glare cone: gold matt, silver matt, champagne matt or copper
- matt-coated and other colours
  Connection: 5-pole plug with connection cable (Wago or Wieland)
  Mounting ring: 10,000 further

### Iku Work Recessed luminaires

Elegant light emission
The special geometry of the lens
ensures a uniformly illuminated
light opening with high visual
comfort.

Suitable for office workstations ERCO develops luminaires with the specifications of good glare control and high visual comfort. UGR values are used as support for purely norm-referenced lighting. With downlights though this should not be carried out using 'blanket' values, but should be implemented according to the individual arrangement of luminaires in the room.

Covered or flush mounting detail As standard, all recessed luminaires have overlapping installation details. Flush mounting rings are available as accessories.

DALI dimmable