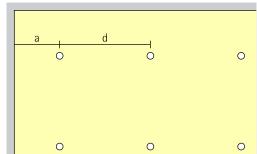

### Iku Work Recessed luminaires – Luminaire arrangement

**Downlights** Wide flood

General lighting
For the uniform illumination of
office workstations, the luminaire
spacing (d) between two Iku Work downlights may be up to 1.5 times the height (h) of the luminaire above the working plane (rough guide).

Arrangement:  $d \le 1.5 \times h$ 

The wall offset should be half the luminaire spacing.

Arrangement: a = d / 2

**Downlights oval wide flood** Oval wide flood

General lighting
To achieve high uniformity and good facial recognition when illuminating office workstations, the luminaire spacing of lku Work downlights with oval wide flood light distribution (d) can be up to 1.5 times the height (h) of the luminaire above the working plane luminaire above the working plane.