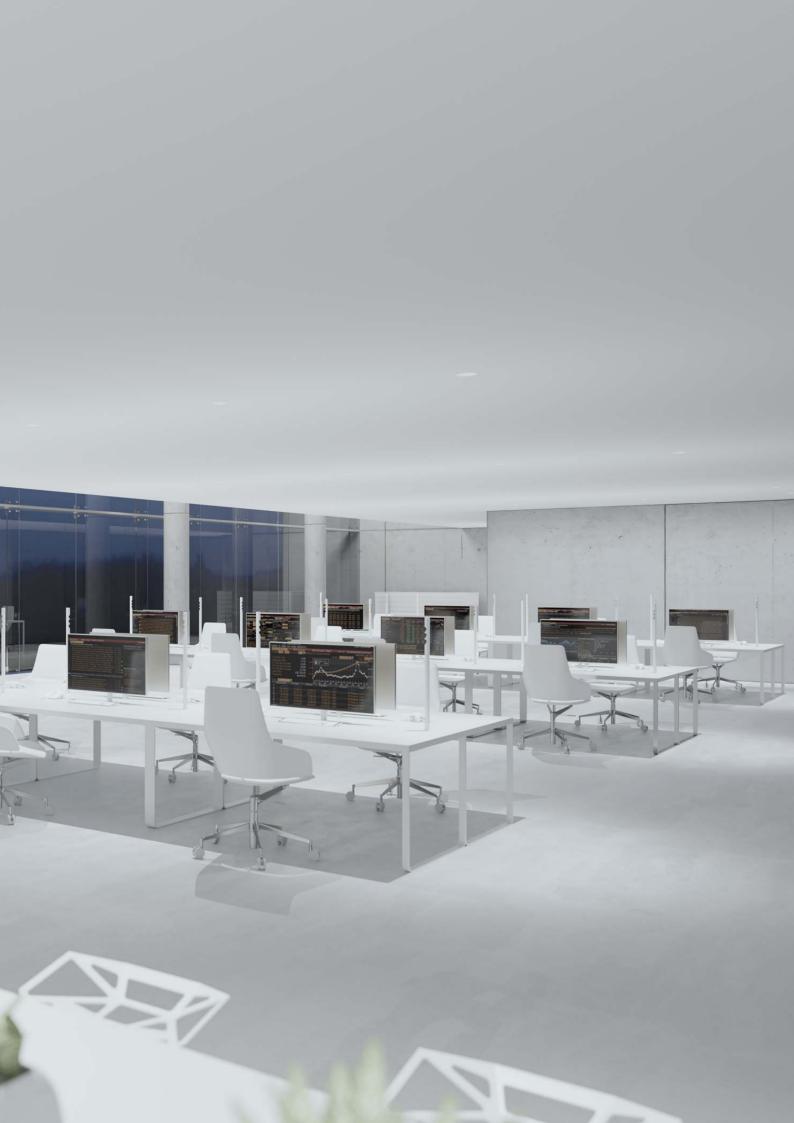

## Downlights for office workplace

lighting
Iku Work is the ideal downlight for standard-compliant, zonal lighting of office workstations. Iku Work also features oval wide flood light distribution with UGR<19 especially for rows of workstations. The wide flood distribution uniformly illuminates individual desks. Simple installation, high luminous efficacy and the long service life of the recessed downlights are winning factors in terms of cost efficiency. For office concepts in the sense of Human Centric Lighting, the combination of Iku Work stand-

### Iku Work Recessed luminaires

Elegant light emission
The special geometry of the lens
ensures a uniformly illuminated
light opening with high visual
comfort.

Suitable for office workstations ERCO develops luminaires with the specifications of good glare control and high visual comfort. UGR values are used as support for purely norm-referenced lighting. With downlights though this should not be carried out using 'blanket' values, but should be implemented according to the individual arrangement of luminaires in the room.

### Iku Work Recessed luminaires – Luminaire arrangement

**Downlights** Wide flood

General lighting
For the uniform illumination of
office workstations, the luminaire
spacing (d) between two Iku Work downlights may be up to 1.5 times the height (h) of the luminaire above the working plane (rough guide).