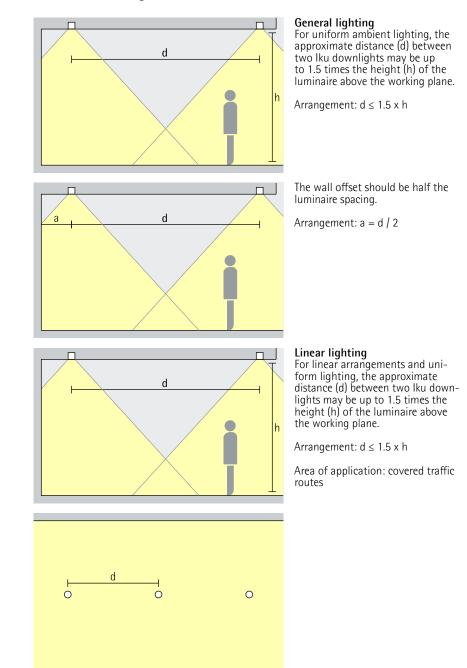

# Iku Recessed luminaires - Luminaire arrangement

**Downlights** Wide flood, Extra wide flood

**Downlights oval flood** Oval flood

### Wide luminaire spacing with wallwashing With ERCO's advanced lighting technology, Iku luminaires can be installed at up to 1.5 times the wall spacing, providing excellent light distribution.

### Iku Recessed luminaires

**Elegant light emission** The special geometry of the lens ensures a uniformly illuminated light opening with high visual comfort.

Wide luminaire spacing with wallwashing

Economical lighting Iku downlights, offering up to 120Im/W, ensure superior efficiency for ambient lighting. Iku is the ideal choice for both new installations and refurbishments, adapting dynamically to your needs.