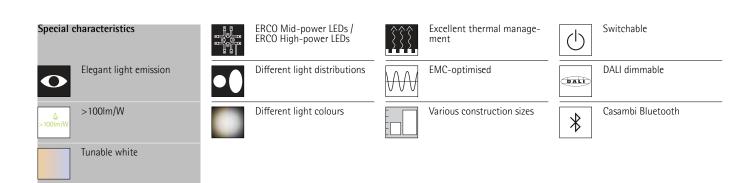

Technical Region: We reserve the right to make technical and design changes. Edition: 22.04.2025

Structure and characteristics The features described here are typical of products in this range. Special ver-sions may offer additional or varying features. A comprehensive description of the features of individual products can be found on our website.

- ERCO lenses
   Made of optical polymer
   Fresnel lenses: Wide flood, Extra wide flood or Oval flood \_ Lens system: Wallwash

### 2 ERCO LED-module

- Mid-power LEDs (downlights) or High-power LEDs (wallwash-ers): warm white (3000K), neutral white (4000K) or Tunable white (2700-6500K)
- Downlights: collimating lens made of optical polymer

### 3 Anti-glare cone

Silver-coated or black

- 4 Cover ring- Corrosion-resistant cast aluminium,
- No-Rinse surface treatment
- Silver, double powder-coated Non-reflective safety glass \_

- Housing

   Cast aluminium, powder-coated silver
- Mounting with 2- or 3-point contact and screw fastening, for ceiling thicknesses 1-30mm

6 Control gear - Switchable, DALI dimmable or Casambi Bluetooth

- Variants on request Mid-power LEDs (downlights):2700K, 3000K, 3500K or 4000K with CRI 92 High-power LEDs (wallwashers): 3000K CRI 97 or 2700K, 3500K, 4000K with CRI 92 Anti-clare access codd meth silver
- Anti-glare cone: gold matt, silver matt, champagne matt or copper matt-coated and other colours Please contact your ERCO consultant.