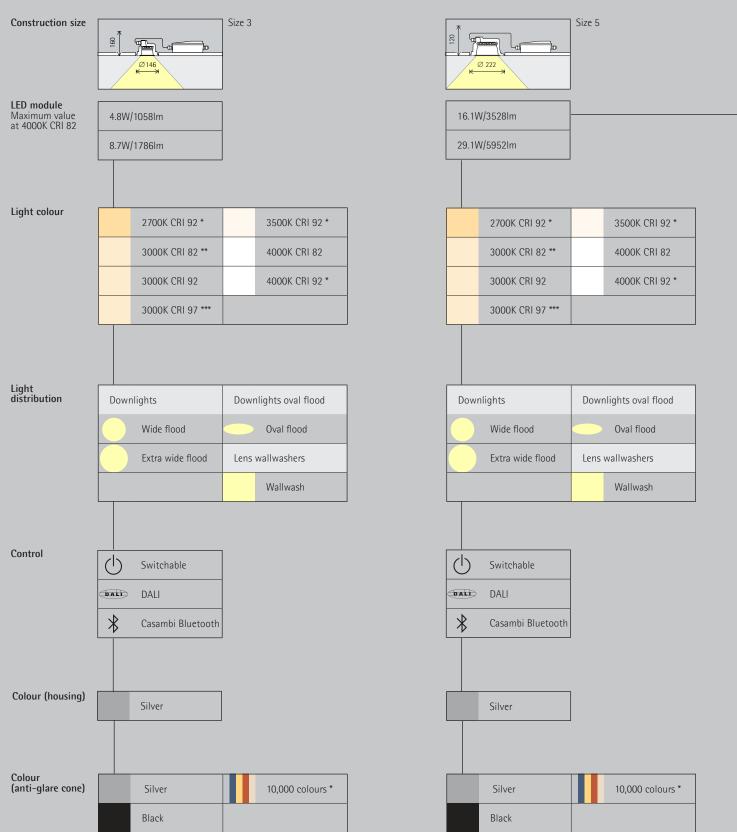

# Iku Recessed luminaires

available on request
 only for Wide flood, Extra wide flood and Oval flood dis-tribution
 only for wallwash distribution

Article numbers and planning data: www.erco.com/029201

Design and application: www.erco.com/iku-o

## Iku Recessed luminaires

available on request
 only for Wide flood, Extra wide flood and Oval flood dis-tribution
 only for wallwash distribution

Article numbers and planning data: www.erco.com/029201

- ERCO lenses
   Made of optical polymer
   Fresnel lenses: Wide flood, Extra wide flood or Oval flood \_ Lens system: Wallwash

### 2 ERCO LED-module

- Mid-power LEDs (downlights) or High-power LEDs (wallwash-ers): warm white (3000K), neutral white (4000K) or Tunable white (2700-6500K)
- Downlights: collimating lens made of optical polymer

### 3 Anti-glare cone

Silver-coated or black

- 4 Cover ring- Corrosion-resistant cast aluminium,
- No-Rinse surface treatment
- Silver, double powder-coated Non-reflective safety glass \_

- Housing

   Cast aluminium, powder-coated silver
- Mounting with 2- or 3-point contact and screw fastening, for ceiling thicknesses 1-30mm

6 Control gear - Switchable, DALI dimmable or Casambi Bluetooth

- Variants on request Mid-power LEDs (downlights):2700K, 3000K, 3500K or 4000K with CRI 92 High-power LEDs (wallwashers): 3000K CRI 97 or 2700K, 3500K, 4000K with CRI 92 Anti-clare access codd meth silver
- Anti-glare cone: gold matt, silver matt, champagne matt or copper matt-coated and other colours Please contact your ERCO consultant.