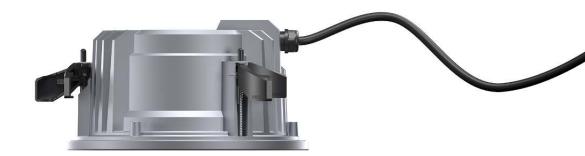

### 3 Anti-glare cone

Silver-coated or black

- 4 Cover ring- Corrosion-resistant cast aluminium,
- No-Rinse surface treatment
- Silver, double powder-coated Non-reflective safety glass \_

- Housing

   Cast aluminium, powder-coated silver
- Mounting with 2- or 3-point contact and screw fastening, for ceiling thicknesses 1-30mm

6 Control gear - Switchable, DALI dimmable or Casambi Bluetooth

- Variants on request Mid-power LEDs (downlights):2700K, 3000K, 3500K or 4000K with CRI 92 High-power LEDs (wallwashers): 3000K CRI 97 or 2700K, 3500K, 4000K with CRI 92 Anti-clare access codd meth silver
- Anti-glare cone: gold matt, silver matt, champagne matt or copper matt-coated and other colours Please contact your ERCO consultant.