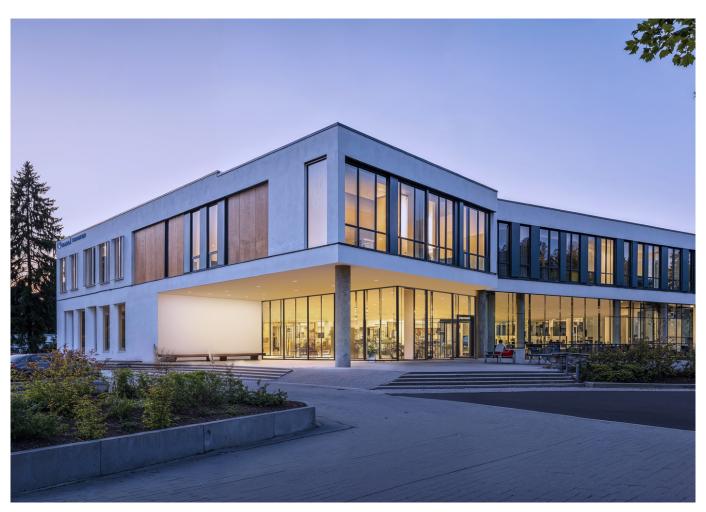

# Iku – Universal for architectural lighting

With Iku recessed luminaires, you can also realise ceiling-integrated lighting in environments exposed to weather or special stresses, for example in covered entrance areas or underpasses. The downlights and wallwashers harmonise perfectly with the other luminaires in the extensive Iku family – for lighting concepts that consistently combine interior and exterior. The separate control gear is permanently connected by a cable for easy installation. Optional DALI or Casambi Bluetooth interfaces offer digital connectivity. In Tunable White, Iku recessed luminaires allow for HCL designs that take all "three A's" – activity, atmosphere and architecture – equally into account. The extremely high level of visual comfort also minimises unwanted emissions into the nighttime environment.

Design and application: www.erco.com/iku-o

For lighting concepts that combine the indoors and outdoors. Iku outdoor recessed luminaires. Visualisation: Electric Gobo