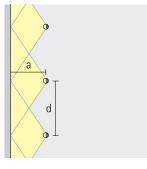

### Wide luminaire spacing with wallwashing With ERCO's advanced lighting technology, Iku luminaires can be installed at up to 1.5 times the wall spacing, providing excellent light distribution.