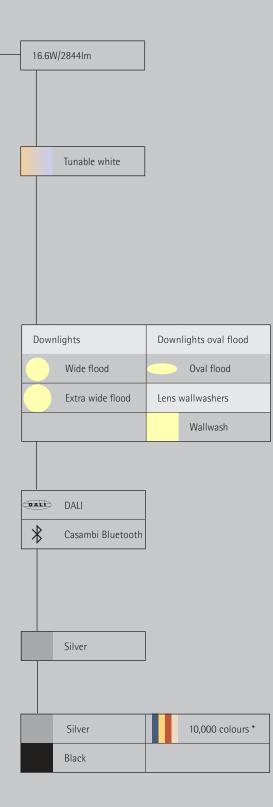

### **Tunable white technology** Adjust the colour temperature dynamically or illuminate in colour. Luminaires with tunable white or RGBW allow for scenographic lighting concepts.

# Iku Recessed luminaires

available on request
 only for Wide flood, Extra wide flood and Oval flood dis-tribution
 only for wallwash distribution

Article numbers and planning data: www.erco.com/029201

Design and application: www.erco.com/iku-o

## Iku Recessed luminaires

available on request
 only for Wide flood, Extra wide flood and Oval flood dis-tribution
 only for wallwash distribution

Article numbers and planning data: www.erco.com/029201