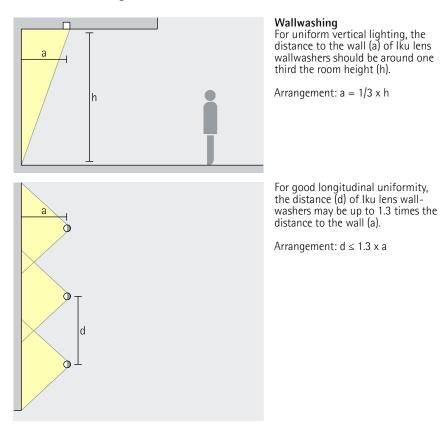

# Iku Recessed luminaires - Luminaire arrangement

Lens wallwashers Wallwash

### Wide luminaire spacing with wallwashing With ERCO's advanced lighting technology, Iku luminaires can be installed at up to 1.5 times the wall spacing, providing excellent light distribution.