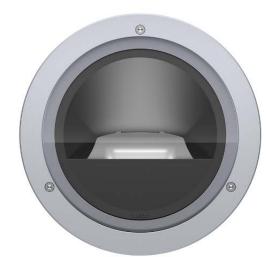

### 3 Anti-glare cone

Silver-coated or black

- 4 Cover ring- Corrosion-resistant cast aluminium,
- No-Rinse surface treatment
- Silver, double powder-coated Non-reflective safety glass \_

- Housing

   Cast aluminium, powder-coated silver
- Mounting with 2- or 3-point contact and screw fastening, for ceiling thicknesses 1-30mm

### Iku Recessed luminaires

**Elegant light emission** The special geometry of the lens ensures a uniformly illuminated light opening with high visual comfort.

Wide luminaire spacing with wallwashing

Economical lighting Iku downlights, offering up to 120Im/W, ensure superior efficiency for ambient lighting. Iku is the ideal choice for both new installations and refurbishments, adapting dynamically to your needs.