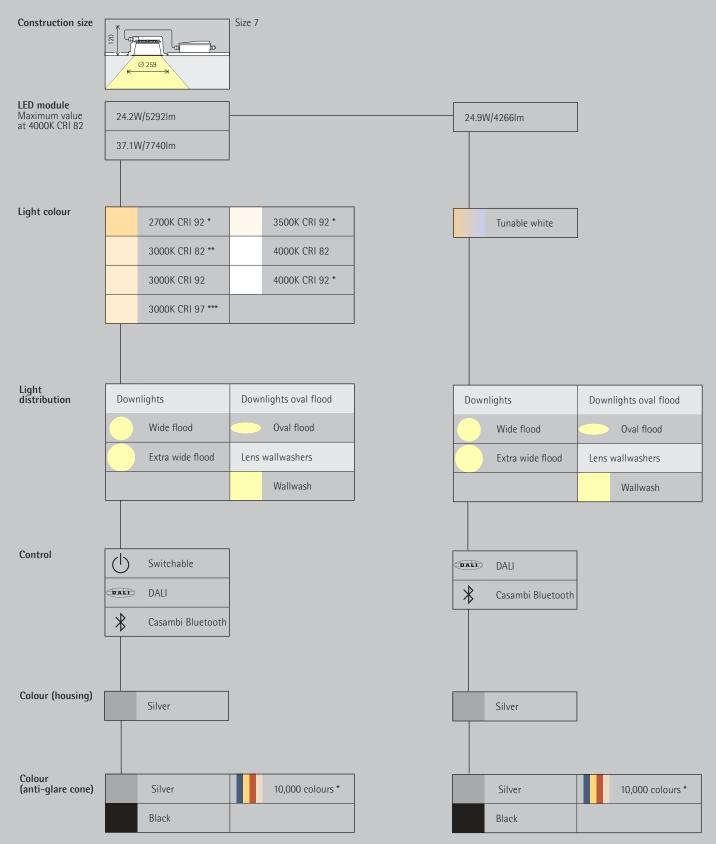

- ERCO lenses
   Made of optical polymer
   Fresnel lenses: Wide flood, Extra wide flood or Oval flood \_ Lens system: Wallwash

### 2 ERCO LED-module

- Mid-power LEDs (downlights) or High-power LEDs (wallwash-ers): warm white (3000K), neutral white (4000K) or Tunable white (2700-6500K)
- Downlights: collimating lens made of optical polymer

### 3 Anti-glare cone

Silver-coated or black

- 4 Cover ring- Corrosion-resistant cast aluminium,
- No-Rinse surface treatment
- Silver, double powder-coated Non-reflective safety glass \_

- Housing

   Cast aluminium, powder-coated silver
- Mounting with 2- or 3-point contact and screw fastening, for ceiling thicknesses 1-30mm

6 Control gear - Switchable, DALI dimmable or Casambi Bluetooth

- Variants on request Mid-power LEDs (downlights):2700K, 3000K, 3500K or 4000K with CRI 92 High-power LEDs (wallwashers): 3000K CRI 97 or 2700K, 3500K, 4000K with CRI 92 Anti-clare access codd meth silver
- Anti-glare cone: gold matt, silver matt, champagne matt or copper matt-coated and other colours Please contact your ERCO consultant.

# Iku Recessed luminaires - Luminaire arrangement

**Downlights** Wide flood, Extra wide flood

**Downlights oval flood** Oval flood

# Iku Recessed luminaires - Luminaire arrangement

Lens wallwashers Wallwash

# Iku Recessed luminaires

available on request
 only for Wide flood, Extra wide flood and Oval flood dis-tribution
 only for wallwash distribution

Article numbers and planning data: www.erco.com/029201

Design and application: www.erco.com/iku-o

## Iku Recessed luminaires

available on request
 only for Wide flood, Extra wide flood and Oval flood dis-tribution
 only for wallwash distribution

Article numbers and planning data: www.erco.com/029201