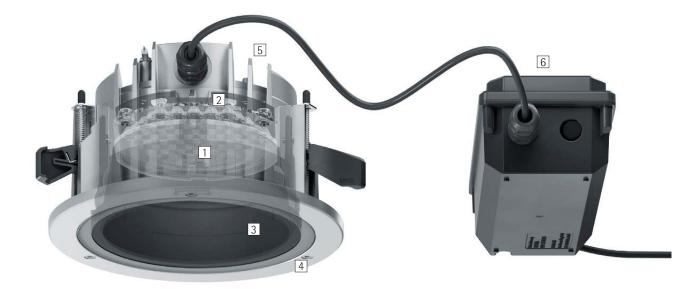

- ERCO lenses
   Made of optical polymer
   Fresnel lenses: Wide flood, Extra wide flood or Oval flood \_ Lens system: Wallwash

### 2 ERCO LED-module

- Mid-power LEDs (downlights) or High-power LEDs (wallwash-ers): warm white (3000K), neutral white (4000K) or Tunable white (2700-6500K)
- Downlights: collimating lens made of optical polymer

### 3 Anti-glare cone

Silver-coated or black

- 4 Cover ring- Corrosion-resistant cast aluminium,
- No-Rinse surface treatment
- Silver, double powder-coated Non-reflective safety glass \_

- Housing

   Cast aluminium, powder-coated silver
- Mounting with 2- or 3-point contact and screw fastening, for ceiling thicknesses 1-30mm

6 Control gear - Switchable, DALI dimmable or Casambi Bluetooth

- Variants on request Mid-power LEDs (downlights):2700K, 3000K, 3500K or 4000K with CRI 92 High-power LEDs (wallwashers): 3000K CRI 97 or 2700K, 3500K, 4000K with CRI 92 Anti-clare access codd meth silver
- Anti-glare cone: gold matt, silver matt, champagne matt or copper matt-coated and other colours Please contact your ERCO consultant.