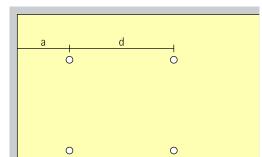

Arrangement:  $d = 1.5 \times h$ 

The wall offset should be half the luminaire spacing.

Arrangement: a = d / 2