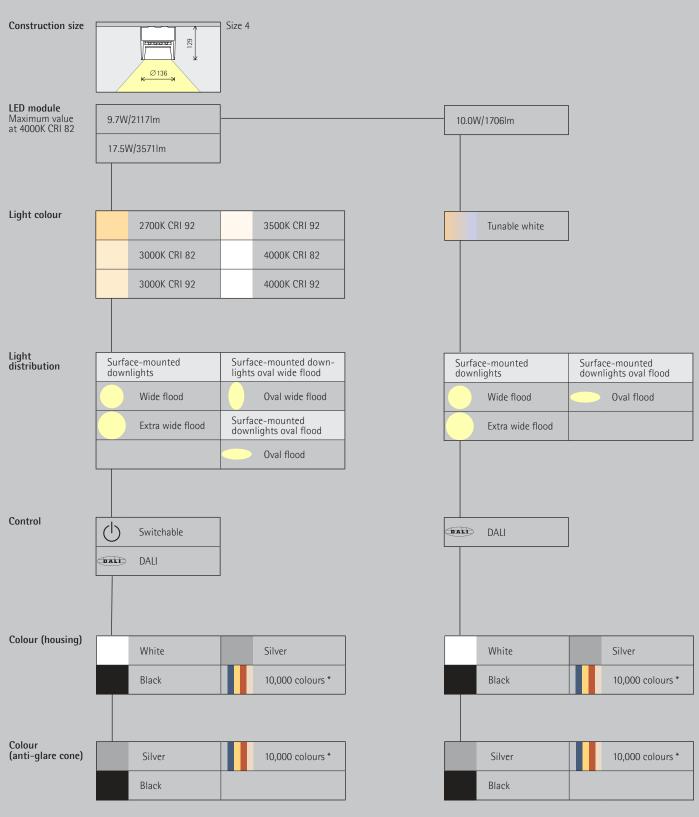

- 1 ERCO lenses
  Made of optical polymer
  Fresnel lenses: Wide flood, Extra wide flood or Oval flood
- Spherolit lens: Oval wide flood

- 2 ERCO LED-module

   Mid-power LEDs: warm white (2700K or 3000K), neutral white (3500K or 4000K) or tunable white (2700-6500K)
- Collimating lens made of optical

3 Anti-glare cone- Silver-coated or black

- 4 CylinderWhite (RAL9002), black or silverCast aluminium, powder-coatedCeiling fixture: metal

5 Control gearSwitchable or DALI dimmable

- Variants on request

   Housing: 10,000 further colours

   Anti-glare cone: gold matt, silver matt, champagne matt or copper matt-coated and other colours
  Please contact your ERCO consultant.

Design and application: www.erco.com/iku-s