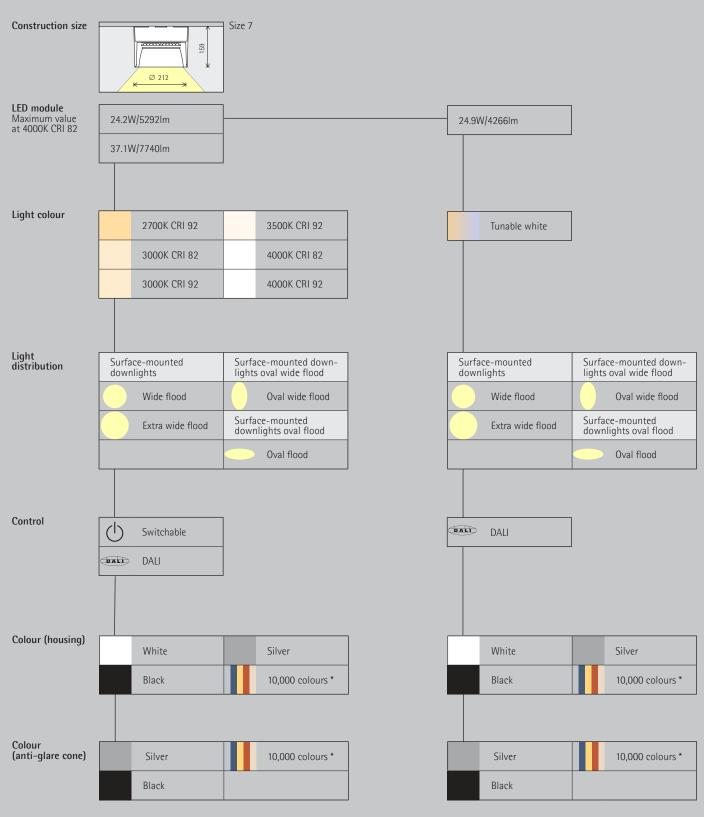

- 1 ERCO lenses
  Made of optical polymer
  Fresnel lenses: Wide flood, Extra wide flood or Oval flood
- Spherolit lens: Oval wide flood

- 2 ERCO LED-module

   Mid-power LEDs: warm white (2700K or 3000K), neutral white (3500K or 4000K) or tunable white (2700-6500K)
- Collimating lens made of optical

3 Anti-glare cone- Silver-coated or black

- 4 CylinderWhite (RAL9002), black or silverCast aluminium, powder-coatedCeiling fixture: metal

5 Control gearSwitchable or DALI dimmable

- Variants on request

   Housing: 10,000 further colours

   Anti-glare cone: gold matt, silver matt, champagne matt or copper matt-coated and other colours
  Please contact your ERCO consultant.

Design and application: www.erco.com/iku-s