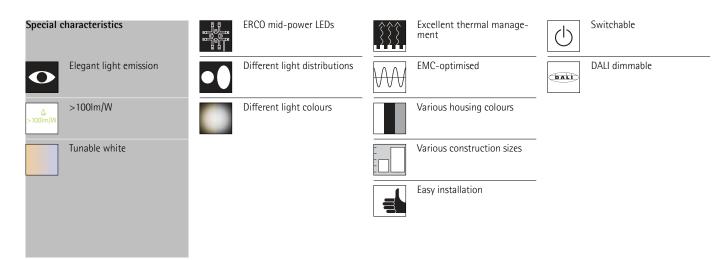

Structure and characteristics
The features described here are typical of products in this range. Special versions may offer additional or varying features. A comprehensive description of the features of individual products can be found on our website.

- 1 ERCO lenses
  Made of optical polymer
  Fresnel lenses: Wide flood, Extra wide flood or Oval flood
- Spherolit lens: Oval wide flood

- 2 ERCO LED-module

   Mid-power LEDs: warm white (2700K or 3000K), neutral white (3500K or 4000K) or tunable white (2700-6500K)
- Collimating lens made of optical

3 Anti-glare cone- Silver-coated or black

- 4 CylinderWhite (RAL9002), black or silverCast aluminium, powder-coatedCeiling fixture: metal

5 Control gearSwitchable or DALI dimmable

- Variants on request

   Housing: 10,000 further colours

   Anti-glare cone: gold matt, silver matt, champagne matt or copper matt-coated and other colours
  Please contact your ERCO consultant.

Design and application: www.erco.com/iku-s

### Iku Surface-mounted luminaires

Elegant light emission
The special geometry of the lens
ensures a uniformly illuminated
light opening with high visual
comfort.

Economical lighting
Iku downlights, offering up to
120lm/W, ensure superior efficiency
for ambient lighting. Iku is the ideal
choice for both new installations
and refurbishments, adapting
dynamically to your needs.

Tunable white technology
Easily modify the colour temperature to suit any setting. Luminaires with tunable white allow for scenographic lighting concepts.