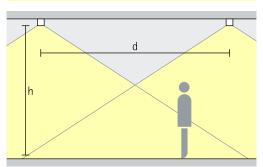

### Iku Surface-mounted luminaires – Luminaire arrangement

**Surface-mounted downlights** Wide flood, Extra wide flood

General lighting For uniform general lighting with high visual comfort, the luminaire spacing (d) between two Iku downlights may be up to 1.5 times the height (h) of the luminaire above the working plane (rough guide).

Arrangement:  $d = 1.5 \times h$ 

The wall offset should be half the luminaire spacing.

Arrangement: a = d / 2