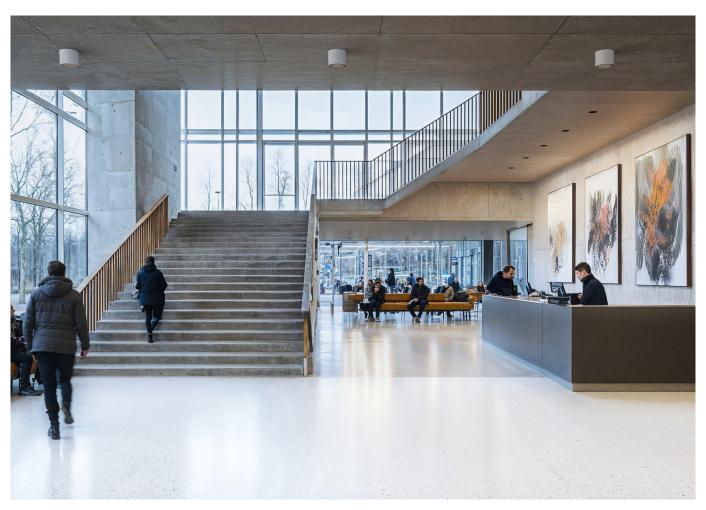

# Iku – Universal for architectural lighting

Iku surface-mounted ceiling luminaires provide differentiated architectural lighting even where there is no space for recessed ceiling installation: For example, for solid ceiling constructions or when upgrading existing buildings. Surface mounting is quick, safe and economical. With their precise, neutral shape, the cylindrical housings fit into any interior. Iku surface-mounted luminaires combine high efficiency with exemplary visual comfort and are designed for a service life of at least 20 years. The downlights harmonise perfectly with the other luminaires in the

### Iku Surface-mounted luminaires

Elegant light emission
The special geometry of the lens
ensures a uniformly illuminated
light opening with high visual
comfort.

Economical lighting
Iku downlights, offering up to
120lm/W, ensure superior efficiency
for ambient lighting. Iku is the ideal
choice for both new installations
and refurbishments, adapting
dynamically to your needs.

For lighting concepts that combine the indoors and outdoors. Iku indoor surface-mounted luminaires. Visualisation: Electric Gobo