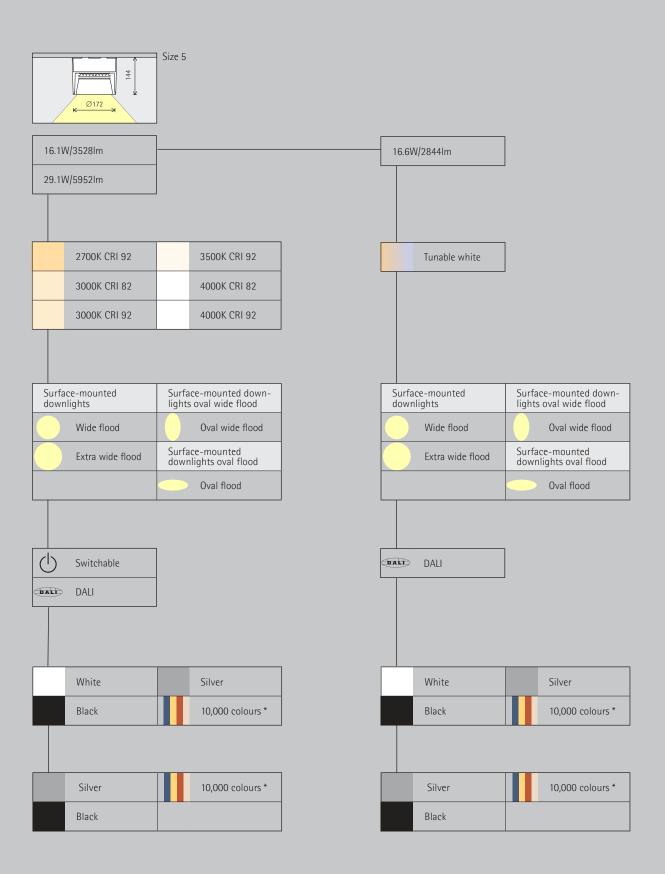

- 1 ERCO lenses
  Made of optical polymer
  Fresnel lenses: Wide flood, Extra wide flood or Oval flood
- Spherolit lens: Oval wide flood

- 2 ERCO LED-module

   Mid-power LEDs: warm white (2700K or 3000K), neutral white (3500K or 4000K) or tunable white (2700-6500K)
- Collimating lens made of optical

3 Anti-glare cone- Silver-coated or black

- 4 CylinderWhite (RAL9002), black or silverCast aluminium, powder-coatedCeiling fixture: metal

5 Control gearSwitchable or DALI dimmable

- Variants on request

   Housing: 10,000 further colours

   Anti-glare cone: gold matt, silver matt, champagne matt or copper matt-coated and other colours
  Please contact your ERCO consultant.

Design and application: www.erco.com/iku-s