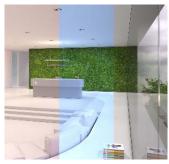

For lighting concepts that combine the indoors and outdoors. Iku indoor surface-mounted luminaires. Visualisation: Electric Gobo