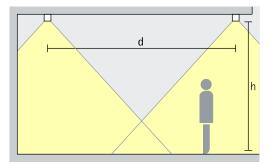

## Iku Surface-mounted luminaires – Luminaire arrangement

**Surface-mounted downlights** Wide flood, Extra wide flood

**General lighting**For uniform ambient lighting, the approximate distance (d) between two lku downlights may be up to 1.5 times the height (h) of the luminaire above the working plane.

Arrangement:  $d \le 1.5 \times h$ 

The wall offset should be half the luminaire spacing.

Arrangement: a = d / 2

Surface-mounted downlights oval flood Oval flood

Linear lighting
For linear arrangements and uniform lighting, the approximate distance (d) between two lku downlights may be up to 1.5 times the height (h) of the luminaire above the working plane.

Arrangement:  $d \le 1.5 \times h$ 

Area of application: covered transport routes, such as railway stations and airports.