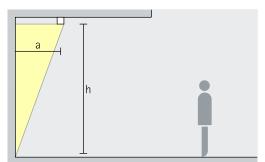

## **Iku** Surface-mounted luminaires – Luminaire arrangement

Surface-mounted lens wallwash**ers** Wallwash

Wallwashing
For uniform vertical lighting, the
distance to the wall (a) of lku lens
wallwashers should be around one
third the room height (h).

Arrangement:  $a = 1/3 \times h$ 

For good longitudinal uniformity, the distance (d) of Iku lens wall-washers may be up to 1.3 times the distance to the wall (a).

Arrangement:  $d \le 1.3 \times a$ 