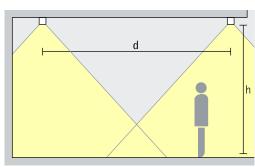

Arrangement:  $d \le 1.5 \times h$ 

The wall offset should be half the luminaire spacing.

Arrangement: a = d / 2

Surface-mounted downlights oval flood Oval flood

Linear lighting
For linear arrangements and uniform lighting, the approximate distance (d) between two lku downlights may be up to 1.5 times the height (h) of the luminaire above the working plane.

Arrangement:  $d \le 1.5 \times h$ 

Area of application: covered transport routes, such as railway stations and airports.