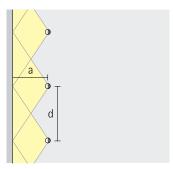

## **Iku** Surface-mounted luminaires – Luminaire arrangement

Surface-mounted lens wallwash**ers** Wallwash

Wallwashing
For uniform vertical lighting, the
distance to the wall (a) of lku lens
wallwashers should be around one
third the room height (h).

Arrangement:  $a = 1/3 \times h$ 

For good longitudinal uniformity, the distance (d) of Iku lens wall-washers may be up to 1.3 times the distance to the wall (a).

Arrangement:  $d \le 1.3 \times a$ 