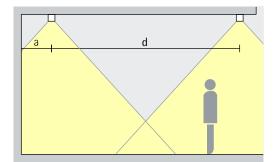

## **Iku** Surface-mounted luminaires – Luminaire arrangement

Surface-mounted lens wallwash**ers** Wallwash

Wallwashing
For uniform vertical lighting, the
distance to the wall (a) of lku lens
wallwashers should be around one
third the room height (h).

Arrangement:  $a = 1/3 \times h$ 

For good longitudinal uniformity, the distance (d) of Iku lens wall-washers may be up to 1.3 times the distance to the wall (a).

Arrangement:  $d \le 1.3 \times a$ 