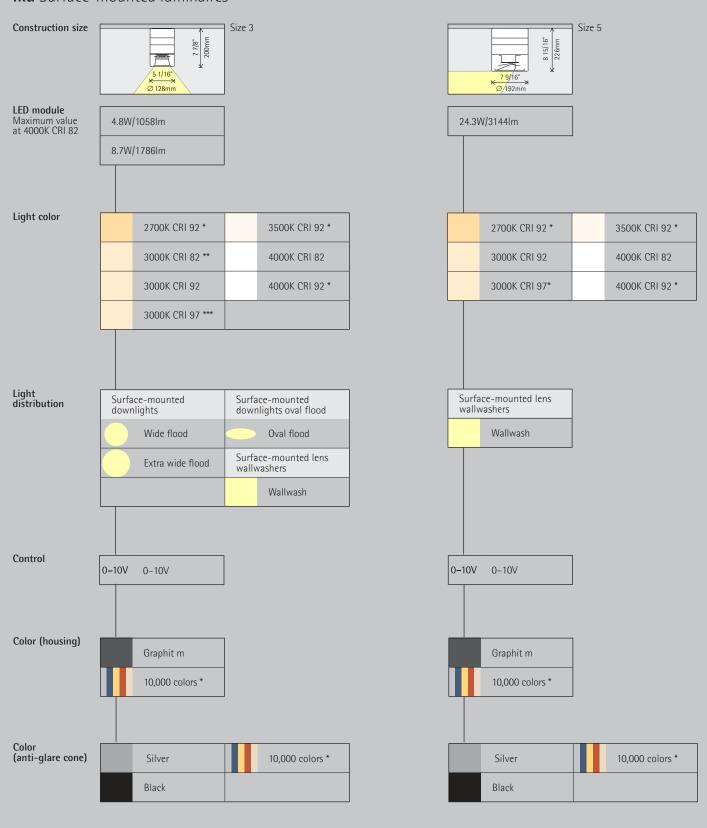

- 1 ERCO lenses
   Made of optical polymer
   Fresnel lenses: Wide flood, Extra wide flood or Oval flood
- Lens system: Wallwash

## 2 ERCO LED module

- Mid-power LEDs (downlights) or High-power LEDs (wallwashers): warm white (3000K) or neutral white 4000K)
- Downlights: collimating lens made of optical polymer

### 3 Anti-dazzle cone

Silver-coated or black

## 4 Housing and ceiling fixture Graphite m Corrosion-resistant cast aluminum,

- no-rinse surface treatment Double powder-coated Non-reflective safety glass Ceiling fixture: polymer

5 Control gear0-10V dimmable

- Variants on request

   Mid-power LEDs (downlights):2700K, 3000K, 3500K, or 4000K with CRI 92

   High-power LEDs (wallwashers): 3000K CRI 97 or 2700K, 3500K, 4000K with CRI 92

   Housing: 10,000 additional colors
- Anti-dazzle cone: gold matt, silver matt, champagne matt, or copper matt-coated and other colors

## Iku Surface-mounted luminaires

available on request
 only for Wide flood, Extra wide flood and Oval flood distribution
 only for wallwash distribution

Article numbers and planning data: www.erco.com/029200-us