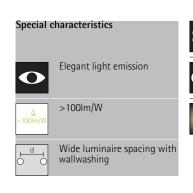

## Iku Surface-mounted luminaires

Elegant light emission The special geometry of the lens ensures a uniformly illuminated light opening with high visual comfort.

Economical lighting Iku downlights, offering up to 120lm/W, ensure superior efficiency for ambient lighting. Iku is the ideal choice for both new installations and refurbishments, adapting dynamically to your needs.

Wide luminaire spacing with wallwashing
With ERCO's advanced lighting technology, Iku luminaires can be installed at up to 1.5 times the wall spacing, providing excellent light distribution.