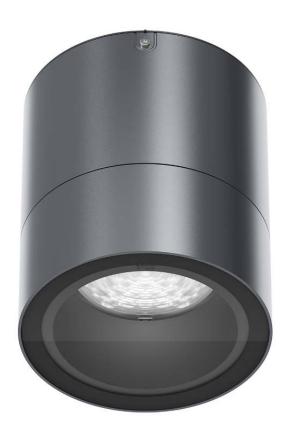

# Iku – Universal for architectural lighting

Iku surface-mounted luminaires bring the diversity of architectural lighting to environments exposed to weather or special stresses: the bus terminal, under cantilever roofs, or in passageways. Surface-mounted installation also makes upgrading existing buildings simple and economical. With their precise, neutral shape, the cylindrical surface-mounted luminaires fit into any architectural context. They harmonize perfectly with the other luminaires in the extensive lku family for lighting concepts that consistently combine interior and exterior. The extremely high level

## Iku Surface-mounted luminaires

Elegant light emission The special geometry of the lens ensures a uniformly illuminated light opening with high visual comfort.

Economical lighting Iku downlights, offering up to 120lm/W, ensure superior efficiency for ambient lighting. Iku is the ideal choice for both new installations and refurbishments, adapting dynamically to your needs.