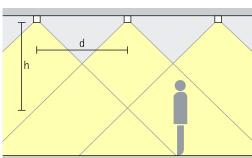

## Iku Surface-mounted luminaires – Luminaire arrangement

**Surface-mounted downlights** Wide flood, Extra wide flood

**General lighting**For uniform ambient lighting, the approximate distance (d) between two lku downlights may be up to 1.5 times the height (h) of the luminaire above the working plane.

Arrangement:  $d \le 1.5 \times h$ 

The wall offset should be half the luminaire spacing.

Arrangement: a = d / 2

Surface-mounted downlights oval flood Oval flood

Linear lighting
For linear arrangements and uniform lighting, the approximate distance (d) between two lku downlights may be up to 1.5 times the height (h) of the luminaire above the working plane.