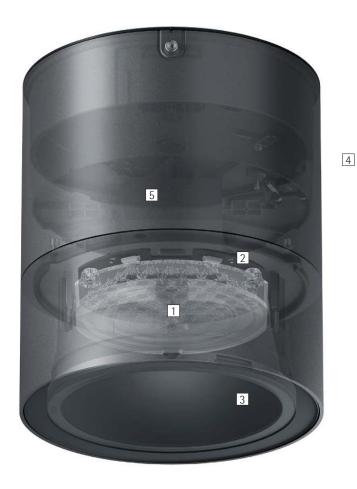

- 1 ERCO lenses
   Made of optical polymer
   Fresnel lenses: Wide flood, Extra wide flood or Oval flood
- Lens system: Wallwash

## 2 ERCO LED module

- Mid-power LEDs (downlights) or High-power LEDs (wallwashers): warm white (3000K) or neutral white 4000K)
- Downlights: collimating lens made of optical polymer

### 3 Anti-dazzle cone

Silver-coated or black

## 4 Housing and ceiling fixture Graphite m Corrosion-resistant cast aluminum,

- no-rinse surface treatment Double powder-coated Non-reflective safety glass Ceiling fixture: polymer

5 Control gear0-10V dimmable