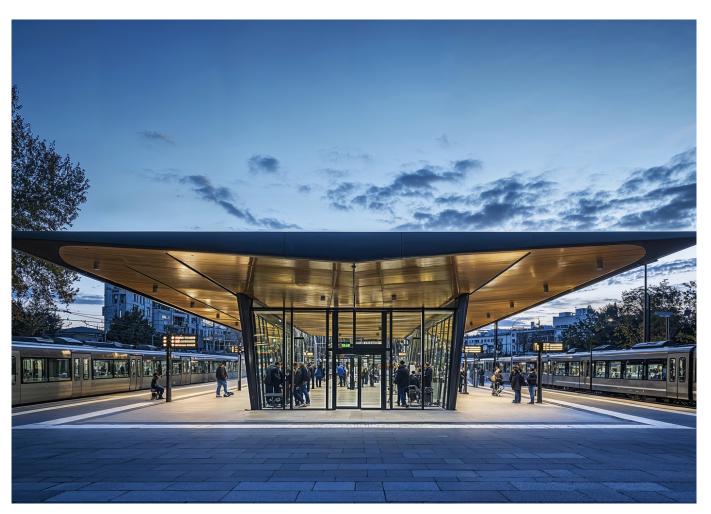

# Iku – Universal for architectural lighting

Iku surface-mounted luminaires bring the diversity of architectural lighting to environments exposed to weather or special stresses: the bus terminal, under cantilever roofs, or in passageways. Surface-mounted installation also makes upgrading existing buildings simple and economical. With their precise, neutral shape, the cylindrical surface-mounted luminaires fit into any architectural context. They harmonize perfectly with the other luminaires in the extensive lku family for lighting concepts that consistently combine interior and exterior. The extremely high level

Design and application: www.erco.com/iku-o-s

For lighting concepts that combine the indoors and outdoors. Iku outdoor surface-mounted luminaires. Visualization: Electric Gobo