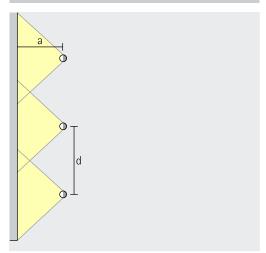

## **Iku** Surface-mounted luminaires – Luminaire arrangement

Surface-mounted lens wallwash**ers** Wallwash

Wallwashing
For uniform vertical lighting, the
distance to the wall (a) of lku lens
wallwashers should be around one
third the room height (h).

Arrangement:  $a = 1/3 \times h$ 

For good longitudinal uniformity, the distance (d) of Iku lens wall-washers may be up to 1.3 times the distance to the wall (a).

Arrangement:  $d \le 1.3 \times a$ 